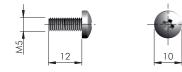

#### INSTALLATION

SOLID AND PLASTERBOARD PANEL

VERY IMPORTANT Triade has to be installed with the writing "TOP - ALTO" facing upwards.

recommended fixing panhead screw M5x12 mm

It is the responsability of the customer: - to ensure the wall is of a suitable quality to hold the shelf fixing in place. - to use the proper hardware fittings according to the construction of the wall.