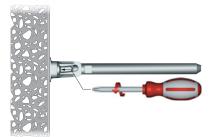

#### INSTALLATION

SOLID AND PLASTERBOARD PANEL

VERY IMPORTANT Triade has to be installed with the writing "TOP - ALTO" facing upwards.

recommended fixing panhead screw M5x12 mm

It is the responsability of the customer: - to ensure the wall is of a suitable quality to hold the shelf fixing in place. - to use the proper hardware fittings according to the construction of the wall.

For more specific information, please refer to the WARNINGS section at the end of the catalogue.

VERY IMPORTANT Centre of the hole is shifted 3,5 mm upwards. Please keep in mind when levelling the shelf.