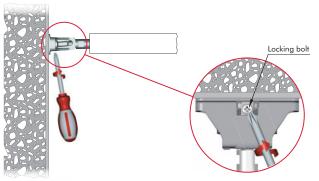

#### SHELF INSERTING FOR ALL TRIADE MODELS

PUSH THE SHELF AGAINST THE WALL UNTIL THE END

SCREW THE LOCKING BOLT TO BLOCK THE PIN