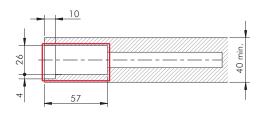

## SHELF INSERTING FOR TRIADE MODEL ONLY, WITH DRILLING PLAN FOR SHELVES 25-29 $\rm mm$ THICK

PUSH THE SHELF AGAINST THE WALL UNTIL THE END

www.italianaferramenta.com