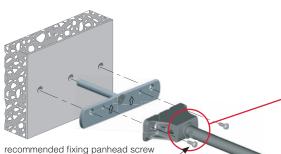

#### INCLINATION ADJUSTMENT

Recommended fixing pan head

screw type - head Ø 5 mm max.

◑

70 12 mm open ended wrench

COMBINATION SHELF LOAD AND SHELF DEPTH (The figures refer to 1 shelf support)

For installation details refer to "APPLICATION FOR ALL TRIADE VERSIONS"

#### INSTALLATION

SOLID AND PLASTERBOARD PANEL

VERY IMPORTANT Triade has to be installed with the writing "TOP - ALTO" facing upwards.

recommended fixing panhead screw M5x12 mm

It is the responsability of the customer: - to ensure the wall is of a suitable quality to hold the shelf fixing in place. - to use the proper hardware fittings according to the construction of the wall.

### TRIADE MAXI BRACKET FIXING ACCESSORY