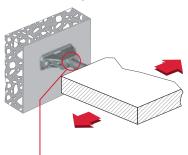

## SHELF INSERTING FOR TRIADE MODEL ONLY, WITH DRILLING PLAN FOR SHELVES 25-29 $\rm mm$ THICK

PUSH THE SHELF AGAINST THE WALL UNTIL THE END

www.italianaferramenta.com