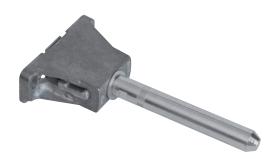

m depth: 200mm.

Zinc alloy and steel

#### INSTALLATION AND ADJUSTMENTS

### WOOD PANEL

2.5

2,5



**VERY IMPORTANT** Triade Maxi has to be installed with the arrow facing upwards.



SOLID AND PLASTERBOARD PANEL

It is the responsability of the customer:

- to ensure the wall is of a suitable quality to hold the shelf fixing in place. - to use the proper hardware fittings according to the construction of the wall. For more specific information, please refer to the WARNINGS section at the end of the catalogue.



#### INCLINATION ADJUSTMENT

Recommended fixing pan head

screw type - head Ø 5 mm max.

◑

70 12 mm open ended wrench

COMBINATION SHELF LOAD AND SHELF DEPTH (The figures refer to 1 shelf support)





For installation details refer to "APPLICATION FOR ALL TRIADE VERSIONS"











VERY IMPORTANT Centre of the hole is shifted 3,5 mm upwards. Please keep in mind when levelling the shelf.

## <u>R 7,5</u> <u>R 7,5</u> <u>85</u>

## **DRILL BIT FOR TRIADE MAXI**













### **TRIADE MAXI AND BRACKET**

#### INSTALLATION

SOLID AND PLASTERBOARD PANEL



VERY IMPORTANT Triade has to be installed with the writing "TOP - ALTO" facing upwards.



recommended fixing panhead screw M5x12 mm

It is the responsability of the customer: - to ensure the wall is of a suitable quality to hold the shelf fixing in place. - to use the proper hardware fittings according to the construction of the wall.

For more specific information, please refer to the WARNINGS section at the end of the catalogue.

















VERY IMPORTANT Centre of the hole is shifted 3,5 mm upwards.