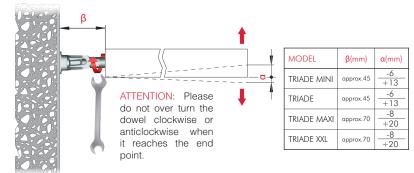

When the shelf is partially inserted, the shelf angle can be adjusted front to back by turning the supporting pins with a 12mm open-ended wrench.

The capacity loading is 20Kg each (shelf weight included) for a shelf max 400mm deep.

#### INCLINATION ADJUSTMENTS

TURN CLOCKWISE THE SUPPORTING PIN WITH A 10 - 12 mm OPEN-ENDED WRENCH TO ADJUST THE SHELF ANGLE FRONT TO BACK ACCORDINGLY

#### SHELF INSERTING FOR ALL TRIADE MODELS

PUSH THE SHELF AGAINST THE WALL UNTIL THE END

SCREW THE LOCKING BOLT TO BLOCK THE PIN