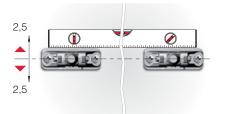

### WOOD PANEL

2.5

2,5

**VERY IMPORTANT** Triade Maxi has to be installed with the arrow facing upwards.

SOLID AND PLASTERBOARD PANEL

It is the responsability of the customer:

- to ensure the wall is of a suitable quality to hold the shelf fixing in place. - to use the proper hardware fittings according to the construction of the wall. For more specific information, please refer to the WARNINGS section at the end of the catalogue.

VERY IMPORTANT Centre of the hole is shifted 3,5 mm upwards. Please keep in mind when levelling the shelf.