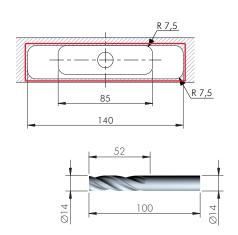

# **DRILL BIT FOR TRIADE MAXI**













### **TRIADE MAXI AND BRACKET**

#### INSTALLATION

SOLID AND PLASTERBOARD PANEL



VERY IMPORTANT Triade has to be installed with the writing "TOP - ALTO" facing upwards.



recommended fixing panhead screw M5x12 mm

It is the responsability of the customer: - to ensure the wall is of a suitable quality to hold the shelf fixing in place. - to use the proper hardware fittings according to the construction of the wall.

For more specific information, please refer to the WARNINGS section at the end of the catalogue.

















VERY IMPORTANT Centre of the hole is shifted 3,5 mm upwards. Please keep in mind when levelling the shelf.



TRIADE MAXI

### TRIADE MAXI BRACKET FIXING ACCESSORY







### DRILL BIT FOR TRIADE MAXI AND BRACKET









# TRIADE MAXI



### **APPLICATION FOR ALL TRIADE VERSIONS**

#### VERTICAL ADJUSTMENTS

RELEASE THE FIXING SCREWS



ALIGN BRACKETS VERTICALLY ACCORDINGLY



TIGHT THE FIXING SCREWS



SHELF INSERTING AND LATERAL ADJUSTMENT

TILT THE SHELF TO MATCH BOTH SUPPORTING PINS AND SHELF HOUSINGS



INSERT PARTIALLY THE SHELF

ADJUST THE SHELF LATERALLY ACCORDING TO THE APPLICATION (i.e. MULTI-SHELF COMPOSITION)





#### INCLINATION ADJUSTMENTS

TURN CLOCKWISE THE SUPPORTING PIN WITH A 10 - 12 mm OPEN-ENDED WRENCH TO ADJUST THE SHELF ANGLE FRONT TO BACK ACCORDINGLY



#### SHELF INSERTING FOR ALL TRIADE MODELS

PUSH THE SHELF AGAINST THE WALL UNTIL THE END



SCREW THE LOCKING BOLT TO BLOCK THE PIN



## SHELF INSERTING FOR TRIADE MODEL ONLY, WITH DRILLING PLAN FOR SHELVES 25-29 $\rm mm$ THIC