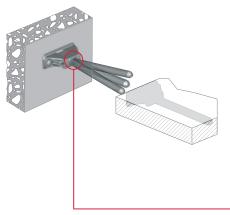

INSERT PARTIALLY THE SHELF

ADJUST THE SHELF LATERALLY ACCORDING TO THE APPLICATION (i.e. MULTI-SHELF COMPOSITION)

#### SHELF INSERTING FOR ALL TRIADE MODELS

PUSH THE SHELF AGAINST THE WALL UNTIL THE END

SCREW THE LOCKING BOLT TO BLOCK THE PIN