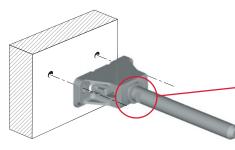

When the shelf is partially inserted, the shelf angle can be adjusted front to back by turning the supporting pins with a 12mm open-ended wrench.

The capacity loading is 20Kg each (shelf weight included) for a shelf max 400mm deep.

#### INCLINATION ADJUSTMENT

Recommended fixing pan head

screw type - head Ø 5 mm max.

◑

70 12 mm open ended wrench

COMBINATION SHELF LOAD AND SHELF DEPTH (The figures refer to 1 shelf support)

For installation details refer to "APPLICATION FOR ALL TRIADE VERSIONS"