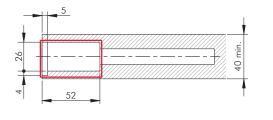

ND PLASTERBOARD PANEL

It is the responsability of the customer:

- to ensure the wall is of a suitable quality to hold the shelf fixing in place. - to use the proper hardware fittings according to the construction of the wall. For more specific information, please refer to the WARNINGS section at the end of the catalogue.



#### INCLINATION ADJUSTMENT

Recommended fixing pan head

screw type - head Ø 5 mm max.

◑

70 12 mm open ended wrench

COMBINATION SHELF LOAD AND SHELF DEPTH (The figures refer to 1 shelf support)





For installation details refer to "APPLICATION FOR ALL TRIADE VERSIONS"











VERY IMPORTANT Centre of the hole is shifted 3,5 mm upwards. Please keep in mind when levelling the shelf.

## <u>R 7,5</u> <u>R 7,5</u> <u>85</u>

## **DRILL BIT FOR TRIADE MAXI**













### **TRIADE MAXI AND BRACKET**

#### INSTALLATION

SOLID AND PLASTERBOARD PANEL



VERY IMPORTANT Triade has to be installed with the writing "TOP - ALTO" facing upwards.



recommended fixing panhead screw M5x12 mm

It is the responsability of the customer: - to ensure the wall is of a suitable quality to hold the shelf fixing in place. - to use the proper hardware fittings according to the construction of the wall.

For more specific information, please refer to the WARNINGS section at the end of the catalogue.

















VERY IMPORTANT Centre of the hole is shifted 3,5 mm upwards. Please keep in mind when levelling the shelf.



TRIADE MAXI

### TRIADE MAXI BRACKET FIXING ACCESSORY







### DRILL BIT FOR TRIADE MAXI AND BRACKET









# TRIADE MAXI



### **APPLICATIO