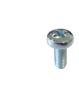

#### INCLINATION ADJUSTMENT

Recommended fixing pan head

screw type - head Ø 5 mm max.

◑

70 12 mm open ended wrench

COMBINATION SHELF LOAD AND SHELF DEPTH (The figures refer to 1 shelf support)

For installation details refer to "APPLICATION FOR ALL TRIADE VERSIONS"

#### INSTALLATION

SOLID AND PLASTERBOARD PANEL

VERY IMPORTANT Triade has to be installed with the writing "TOP - ALTO" facing upwards.

recommended fixing panhead screw M5x12 mm

It is the responsability of the customer: - to ensure the wall is of a suitable quality to hold the shelf fixing in place. - to use the proper hardware fittings according to the construction of the wall.