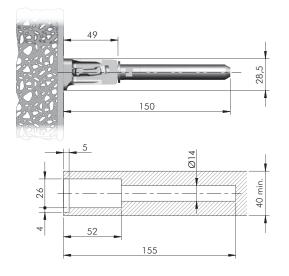

VERY IMPORTANT Centre of the hole is shifted 3,5 mm upwards. Please keep in mind when levelling the shelf.

## **DRILL BIT FOR TRIADE MAXI**

### DRILL BIT FOR TRIADE MAXI AND BRACKET