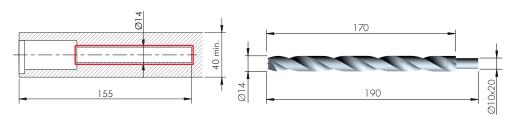

## **DRILL BIT FOR TRIADE MAXI**

Shelf minimum depth: 200mm.

Zinc alloy and steel