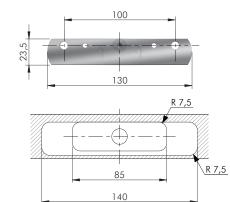

## <u>R 7,5</u> <u>R 7,5</u> <u>85</u>

## **DRILL BIT FOR TRIADE MAXI**

### DRILL BIT FOR TRIADE MAXI AND BRACKET