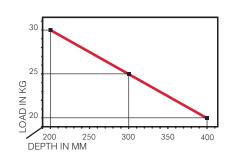

When the shelf is partially inserted, the shelf angle can be adjusted front to back by turning the supporting pins with a 12mm open-ended wrench.

The capacity loading is 20Kg each (shelf weight included) for a shelf max 400mm deep.

Shelf minimum depth: 200mm.

Zinc alloy and steel

#### INCLINATION ADJUSTMENT

Recommended fixing pan head

screw type - head Ø 5 mm max.

◑

70 12 mm open ended wrench

COMBINATION SHELF LOAD AND SHELF DEPTH (The figures refer to 1 shelf support)

For installation details refer to "APPLICATION FOR ALL TRIADE VERSIONS"