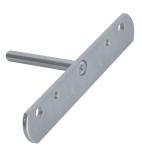

r installation details refer to "APPLICATION FOR ALL TRIADE VERSIONS"











VERY IMPORTANT Centre of the hole is shifted 3,5 mm upwards. Please keep in mind when levelling the shelf.

## <u>R 7,5</u> <u>R 7,5</u> <u>85</u>

## **DRILL BIT FOR TRIADE MAXI**













### **TRIADE MAXI AND BRACKET**

#### INSTALLATION

SOLID AND PLASTERBOARD PANEL



VERY IMPORTANT Triade has to be installed with the writing "TOP - ALTO" facing upwards.



recommended fixing panhead screw M5x12 mm

It is the responsability of the customer: - to ensure the wall is of a suitable quality to hold the shelf fixing in place. - to use the proper hardware fittings according to the construction of the wall.

For more specific information, please refer to the WARNINGS section at the end of the catalogue.

















VERY IMPORTANT Centre of the hole is shifted 3,5 mm upwards. Please keep in mind when levelling the shelf.



TRIADE MAXI

### TRIADE MAXI BRACKET FIXING ACCESSORY







### DRILL BIT FOR TRIADE MAXI AND BRACKET









# TRIADE MAXI



### **APPLICATION FOR ALL TRIADE VERSIONS**

#### VERTICAL ADJUSTMENTS

RELEASE THE FIXING SCREWS



ALIGN BRACKETS VERTICALLY ACCORDINGLY



TIGHT THE FIXING SCREWS



SHELF INSERTING AND LATERAL ADJUSTMENT

TILT THE SHELF TO MATCH BOTH SUPPORTING PINS AND SHELF HOUSINGS



INSERT PARTIALLY THE SHELF

ADJUST THE SHELF LATERALLY ACCORDING TO THE APPLICATION (i.e. MULTI-SHELF COMPOSITION)





#### INCLINATION ADJUSTMENTS

TURN CLOCKWISE THE SUPPORTING PIN WITH A 10 - 12 mm OPEN-ENDED WRENCH TO ADJUST THE SHELF ANGLE FRONT TO BACK ACCORDINGLY