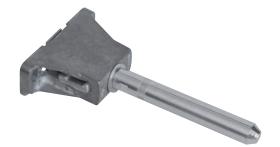

For installation details refer to "APPLICATION FOR ALL TRIADE VERSIONS"











VERY IMPORTANT Centre of the hole is shifted 3,5 mm upwards. Please keep in mind when levelling the shelf.

## <u>R 7,5</u> <u>R 7,5</u> <u>85</u>

## **DRILL BIT FOR TRIADE MAXI**













### **TRIADE MAXI AND BRACKET**

#### INSTALLATION

SOLID AND PLASTERBOARD PANEL



VERY IMPORTANT Triade has to be installed with the writing "TOP - ALTO" facing upwards.



recommended fixing panhead screw M5x12 mm

It is the responsability of the customer: - to ensure the wall is of a suitable quality to hold the shelf fixing in place. - to use the proper hardware fittings according to the construction of the wall.

For more specific information, please refer to the WARNINGS section at the end of the catalogue.

















VERY IMPORTANT Centre of the hole is shifted 3,5 mm upwards. Please keep in mind when levelling the shelf.



TRIADE MAXI

### TRIADE MAXI BRACKET FIXING ACCESSORY







### DRILL BIT FOR TRIADE MAXI AND BRACKET









# TRIADE MAXI



### **APPLICATION FOR ALL TRIADE VERSIONS**

#### VERTICAL ADJUSTMENTS

RELEASE THE FIXING SCREWS



ALIGN BRACKETS VERTICALLY ACCORDINGLY



TIGHT THE FIXING SCREWS



SHELF INSERTING AND LATERAL ADJUSTMENT

TILT THE SHELF TO MATCH BOTH SUPPORTING PINS AND SHELF HOUSINGS



INSERT PARTIALLY THE SHELF

ADJUST THE SHELF LATERALLY ACCORDING TO THE APPLICATION (i.e. MULTI-SHELF COMPOSITION)





#### INCLINATION ADJUSTMENTS

TURN CLOCKWISE THE SUPPORTING PIN WITH A 10 - 12 mm OPEN-ENDED WRENCH TO ADJUST THE SHELF ANGLE FRONT TO BACK ACCORDING