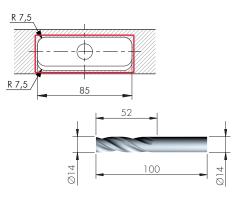

### DRILL BIT FOR TRIADE MAXI AND BRACKET

Shelf minimum depth: 200mm.

Zinc alloy and steel