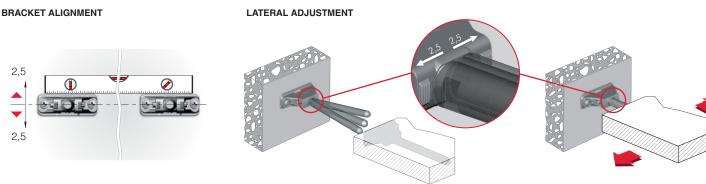

Before installing the shelf, the mounting brackets can be adjusted in height and (vertically) aligned through the slots.

2) HORIZONTAL

While placing the shelf in position, the supporting pins can be slided horizontally. 3) INCLINATION

#### VERTICAL ADJUSTMENTS

RELEASE THE FIXING SCREWS

ALIGN BRACKETS VERTICALLY ACCORDINGLY

TIGHT THE FIXING SCREWS

SHELF INSERTING AND LATERAL ADJUSTMENT

TILT THE SHELF TO MATCH BOTH SUPPORTING PINS AND SHELF HOUSINGS

INSERT PARTIALLY THE SHELF

ADJUST THE SHELF LATERALLY ACCORDING TO THE APPLICATION (i.e. MULTI-SHELF COMPOSITION)