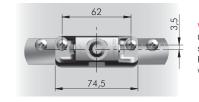

VERY IMPORTANT Centre of the hole is shifted 3,5 mm upwards. Please keep in mind when levelling the shelf.

For more specific information, please refer to the WARNINGS section at the end of the catalogue.

VERY IMPORTANT Centre of the hole is shifted 3,5 mm upwards. Please keep in mind when levelling the shelf.