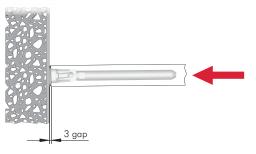

## SHELF INSERTING FOR TRIADE MODEL ONLY, WITH DRILLING PLAN FOR SHELVES 25-29 $\rm mm$ THICK

PUSH THE SHELF AGAINST THE WALL UNTIL THE END

www.italianaferramenta.com