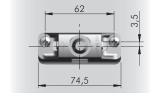

VERY IMPORTANT Centre of the hole is shifted 3,5 mm upwards. Please keep in mind when levelling the shelf.

For more specific information, please refer to the WARNINGS section at the end of the catalogue.

VERY IMPORTANT Centre of the hole is shifted 3,5 mm upwards. Please keep in mind when levelling the shelf.