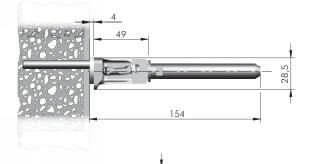

Shelf minimum depth: 200mm.

Zinc alloy and steel

VERY IMPORTANT Centre of the hole is shifted 3,5 mm upwards. Please keep in mind when levelling the shelf.

For more specific information, please refer to the WARNINGS section at the end of the catalogue.

VERY IMPORTANT Centre of the hole is shifted 3,5 mm upwards. Please keep in mind when levelling the shelf.