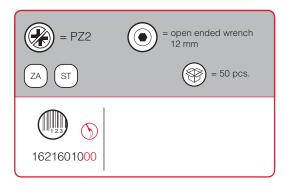

When the shelf is partially inserted, the shelf angle can be adjusted front to back by turning the supporting pins with a 12mm open-ended wrench.

The capacity loading is 20Kg each (shelf weight included) for a shelf max 400mm deep.

#### INCLINATION ADJUSTMENT

Recommended fixing pan head

screw type - head Ø 5 mm max.

◑

70 12 mm open ended wrench

COMBINATION SHELF LOAD AND SHELF DEPTH (The figures refer to 1 shelf support)

For installation details refer to "APPLICATION FOR ALL TRIADE VERSIONS"