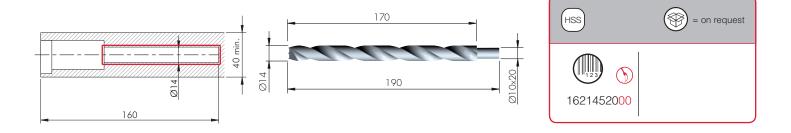

>

## **DRILL BIT FOR TRIADE MAXI**













### **TRIADE MAXI AND BRACKET**

#### INSTALLATION

SOLID AND PLASTERBOARD PANEL



VERY IMPORTANT Triade has to be installed with the writing "TOP - ALTO" facing upwards.



recommended fixing panhead screw M5x12 mm

It is the responsability of the customer: - to ensure the wall is of a suitable quality to hold the shelf fixing in place. - to use the proper hardware fittings according to the construction of the wall.

For more specific information, please refer to the WARNINGS section at the end of the catalogue.

















VERY IMPORTANT Centre of the hole is shifted 3,5 mm upwards. Please keep in mind when levelling the shelf.



TRIADE MAXI

### TRIADE MAXI BRACKET FIXING ACCESSORY







### DRILL BIT FOR TRIADE MAXI AND BRACKET









# TRIADE MAXI



### **APPLICATION FOR ALL TRIADE VERSIONS**

#### VERTICAL ADJUSTMENTS

RELEASE THE FIXING SCREWS



ALIGN BRACKETS VERTICALLY ACCORDINGLY



TIGHT THE FIXING SCREWS



SHELF INSERTING AND LATERAL ADJUSTMENT

TILT THE SHELF TO MATCH BOTH SUPPORTING PINS AND SHELF HOUSINGS



INSERT PARTIALLY THE SHELF

ADJUST THE SHELF LATERALLY ACCORDING TO THE APPLICATION (i.e. MULTI-SHELF COMPOSITION)





#### INCLINATION ADJUSTMENTS

TURN CLOCKWISE THE SUPPORTING PIN WITH A 10 - 12 mm OPEN-ENDED WRENCH TO ADJUST THE SHELF ANGLE FRONT TO BACK ACCORDINGLY



#### SHELF INSERTING FOR ALL TRIADE MODELS

PUSH THE SHELF AGAINST THE WALL UNTIL THE END



SCREW THE LOCKING BOLT TO BLOCK THE PIN



## SHELF INSERTING FOR TRIADE MODEL ONLY, WITH DRILLING PLAN FOR SHELVES 25-29 $\rm mm$