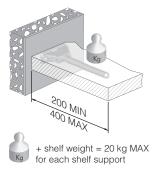

## **TRIADE MAXI**

40 mm min.

20 kg for each shelf support

for shelf 400 mm deep

PAT. PENDING

When the shelf is partially inserted, the shelf angle can be adjusted front to back by turning the supporting pins with a 12mm open-ended wrench.

The capacity loading is 20Kg each (shelf weight included) for a shelf max 400mm deep.

Shelf minimum depth: 200mm.

Zinc alloy and steel