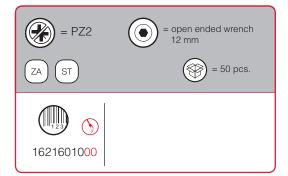

When the shelf is partially inserted, the shelf angle can be adjusted front to back by turning the supporting pins with a 12mm open-ended wrench.

The capacity loading is 20Kg each (shelf weight included) for a shelf max 400mm deep.

#### INCLINATION ADJUSTMENT

Recommended fixing pan head

screw type - head Ø 5 mm max.

◑

70 12 mm open ended wrench

COMBINATION SHELF LOAD AND SHELF DEPTH (The figures refer to 1 shelf support)

For installation details refer to "APPLICATION FOR ALL TRIADE VERSIONS"

## **DRILL BIT FOR TRIADE MAXI**