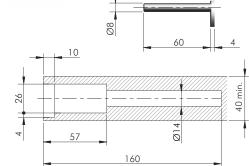

## **TRIADE MAXI**

40 mm min.

20 kg for each shelf support

for shelf 400 mm deep

PAT. PENDING

When the shelf is partially inserted, the shelf angle can be adjusted front to back by turning the supporting pins with a 12mm open-ended wrench.

The capacity loading is 20Kg each (shelf weight included) for a shelf max 400mm deep.

Shelf minimum depth: 200mm.

Zinc alloy and steel