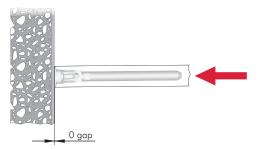

#### SHELF INSERTING FOR ALL TRIADE MODELS

PUSH THE SHELF AGAINST THE WALL UNTIL THE END

SCREW THE LOCKING BOLT TO BLOCK THE PIN