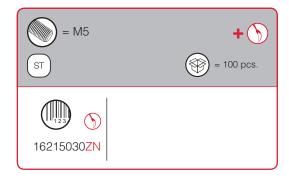

#### INSTALLATION

SOLID AND PLASTERBOARD PANEL

VERY IMPORTANT Triade has to be installed with the writing "TOP - ALTO" facing upwards.

recommended fixing panhead screw M5x12 mm

It is the responsability of the customer: - to ensure the wall is of a suitable quality to hold the shelf fixing in place. - to use the proper hardware fittings according to the construction of the wall.

For more specific information, please refer to the WARNINGS section at the end of the catalogue.

VERY IMPORTANT Centre of the hole is shifted 3,5 mm upwards. Please keep in mind when levelling the shelf.

### DRILL BIT FOR TRIADE MAXI AND BRACKET