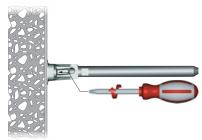

When the shelf is partially inserted, the shelf angle can be adjusted front to back by turning the supporting pins with a 12mm open-ended wrench.

The capacity loading is 20Kg each (shelf weight included) for a shelf max 400mm deep.

#### INCLINATION ADJUSTMENTS

TURN CLOCKWISE THE SUPPORTING PIN WITH A 10 - 12 mm OPEN-ENDED WRENCH TO ADJUST THE SHELF ANGLE FRONT TO BACK ACCORDINGLY